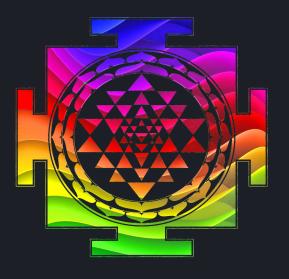

#### YOU ARE THE HERO

We use the ancient syndad known as the Sri Chakra. If represents the holographic nature of you and the world. You are a microcosm of the entire universe. You are a reflection of the cosmos - and, accordingly, you are cosmic!