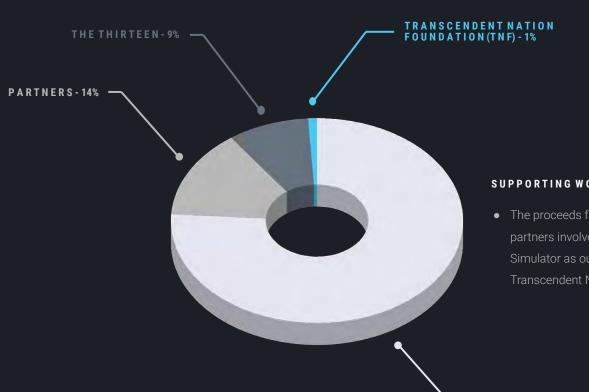

#### SUPPORTING WORTHY CAUSES

• The proceeds from the first NFT launch will be shared with the partners involved and go to building the Enlightenment Simulator as outlined in this blueprint. A portion will go to the