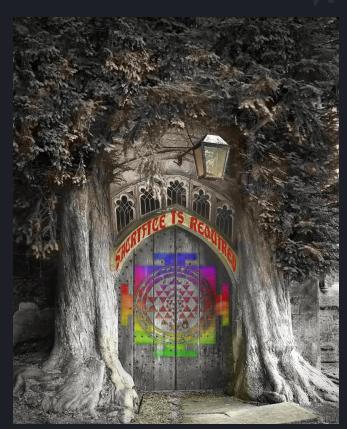

#### TOKENOMICS PROTOCOL FREE MARKET + MULTI-CHAIN

- The Sacrifice tokenomics model will help catalyze the "Regenaissance" transforming Degens into Regens.
  Sacrifice to activate the decoupling from the macro market and hedge against inflation. Pioneer a sustainable metaverse for future generations built on the first principles of sovereignty, decentralization, enlightenment, and freedom.
- Elevate yourself through cutting-edge blockchain technology. Create a sharing economy based on the power of human consciousness used in a metaverse. Provide a simulation that demonstrably proves the bankruptcy of the scientific materialist paradigm and the abundance of a free market and spirit.
- Manifest the abundance paradigm.